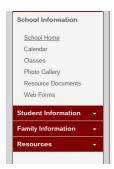

### 3. Where do I go to see my child's grades?

a) On the left navigation bar, once you have logged in, click on **Classes.** 

b) Then select the class you wish to view the grades in.

c) Then select **Grade Book** from the top menu and the grades should appear for that class.

## 5. Where do I view any comments/class work from teachers?

a) On the left navigation bar, once you have logged in click on, **Classes.** 

b) Then select the class you wish to view the comments/class work in. *General announcements will appear in this first screen.* 

c) Then select **Homework** or **Lesson Plan** from the top menu to view the weekly work.