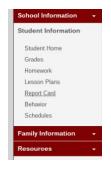

#### 4. Where do I go to view my child's report card?

- a) On the left navigation bar, once you have logged in, click on **Student Information**.
  - b) Then select **Report Card**.