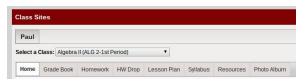

### 3. Where do I go to see my child's grades?

a) On the left navigation bar, once you have logged in, click on **Classes.** 

b) Then select the class you wish to view the grades in.

c) Then select **Grade Book** from the top menu and the grades should appear for that class.

c) Then select **Homework** or **Lesson Plan** from the top menu to view the weekly work.