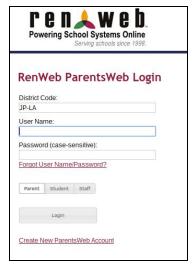

Click the Create New ParentsWeb Account at the bottom.

If I have already logged in before:

**District Code: JP-LA** 

<u>User Name</u>: You set this up when you created your account. <u>Password</u>: You set this up when you created your account.

If I have forgotten my login information:

Click the Forgot User Name/Password link under the password field. It will prompt you for the district code (JP-LA) and your email. Use the email that is on file with the school.